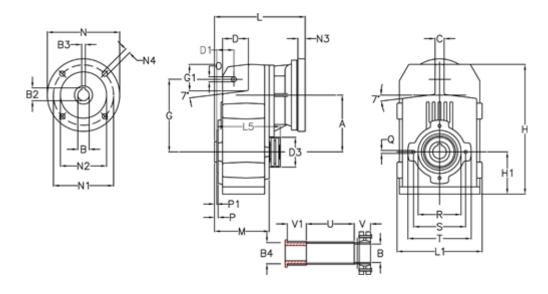

## **Data Sheet**

Article number: 29560418078630

Description: Shaft mounted gear

A413QF42-180,7-P80B5

## **Measures**

| A = 175.75 | D1 = 56.5  | l5 = 200.0  | P1                                  | = 3.5    | V =  |
|------------|------------|-------------|-------------------------------------|----------|------|
| B = 42     | d3 = 100   | M = 144.0   | Q                                   | = M12x19 | V1 = |
| B1 = 19    | G = 218    | N = 200     | R                                   | = 130    |      |
| B2 = 21.8  | G1 = 97.5  | N1 = 165    | S                                   | = 165    |      |
| B3 = 6     | H = 389.0  | N2 = 130    | Т                                   | = 200    |      |
| B4 = 42    | H1 = 116.0 | N4 = M10x20 | Tightening torque Nm adapter bushin | g = 6.0  |      |
| C = 16     | L = 265.5  | O = 14      | Tightening torque Nm shrink disc    | = 10.0   |      |
| D = 79.0   | L1 = 242   | P = 7.5     | U                                   | = 82.0   |      |